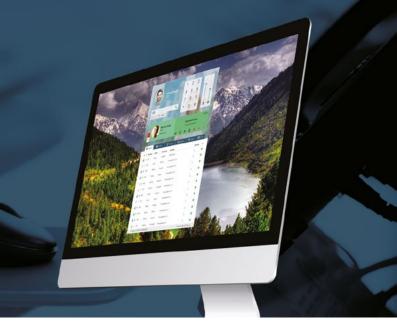

# Kalliope CTI V4

The new KalliopeCTI V4 is available in a completely redesigned format, more modern and intuitive for simplified management of your telephone services. The most significant changes concern the aspects of Unified Communications, such as the addition of customizable presence status and group chats.

KalliopeCTI V4 is a multi-platform software (available for Windows, macOS, and Linux) that allows you to access the primary corporate communication services easily.

KalliopeCTI V4 is available as a free version, or by purchasing Pro and Phone licenses (for a list of available features for each version, and to download KalliopeCTI V4 Free, visit www.kalliopepbx.com).

Among the main features of KalliopeCTI V4 are automatic actions (opening URL and custom scripts), quick access to voicemail and audio-conferencing services, the busy lamp field, management of presence status, and chat.

KalliopeCTI V4 also offers numerous telephone services, such as the ability to simultaneously manage up to 4 calls, direct and offered transfer, place on hold, call recording and call back on busy booking.