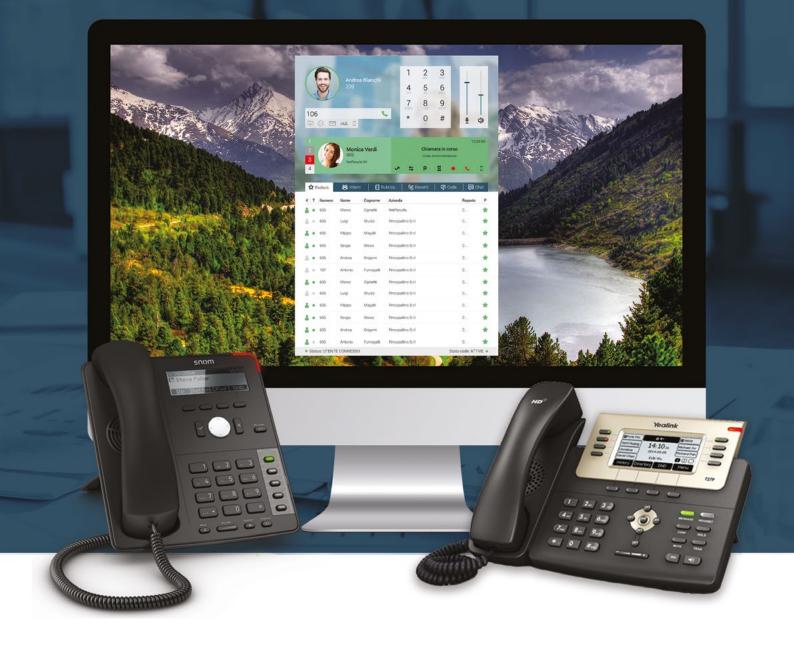

# **REMOTE CONTROL**

KalliopeCTI V4 in the Pro version also offers, among other things, the ability to remotely control physical phones.

Thanks to technological collaborations, all Snom and Yealink desktop models are supported.

#### **SOFTPHONE**

KalliopeCTI V4 is also available in softphone mode; this license adds the SIP telephone engine to the present features.

With KalliopeCTI V4 Phone, we offer a complete solution, pre-configured and fully in line with the technological trends of the market.

Thanks to the remote control, it is possible to interact with the telephone directly from a PC.

Ultimately, with KalliopeCTI Pro, you no longer need to touch your phone!