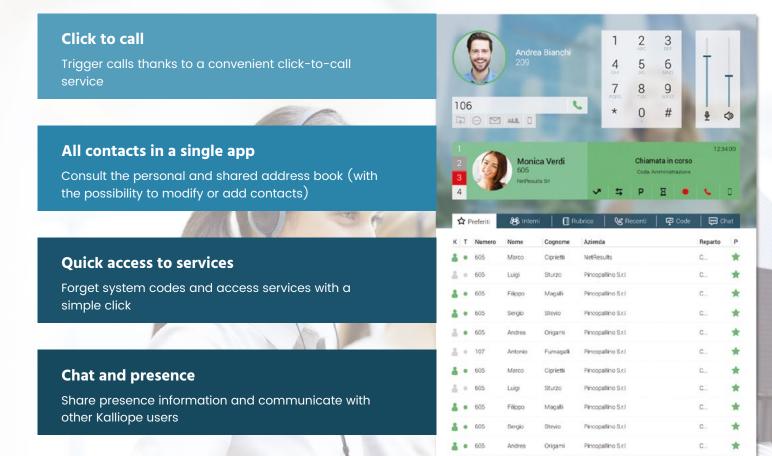

Among the main features of KalliopeCTI V4 are automatic actions (opening URL and custom scripts), quick access to voicemail and audio-conferencing services, the busy lamp field, management of presence status, and chat.

KalliopeCTI V4 also offers numerous telephone services, such as the ability to simultaneously manage up to 4 calls, direct and offered transfer, place on hold, call recording and call back on busy booking.