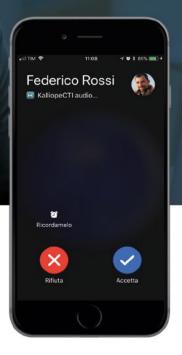

## Softphone

KalliopeCTI mobile lets the smartphone register directly on KalliopePBX® as any IP client by integrating a SIP telephony engine.

## Softphone mode offers:

- · an integrated SIP client;
- integrated native libraries (CallKit on iOS® and ConnectionService on Android™) to guarantee that the softphone is always reachable
- · even when the terminal is on standby;
- call notifications when the app is closed or in the background;
- native VoIP call management