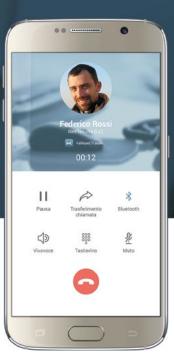

## Status & Chat

KalliopePBX® offers an advanced status system available on all desktop and mobile clients. The user's status will be visible to all extensions. You also have the option of a customized message to display alongside the status.